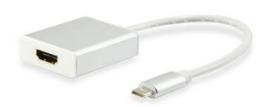

# USB C Male to HDMI Female Adapter

133452

The equip® USB Type C to HDMI adapter provides a smooth and effortless experience for connecting your USB type C enabled device to your HDTV, 4K/Ultra HDTV, or any other HDMI-enabled display. This adapter supports 4K @ 60hz, providing stunning clarity and sound for the ultimate viewing experience

#### **Specification**

| Connectors | 1 x USB Type C Male<br>1 x HDMI Female |  |
|------------|----------------------------------------|--|
| Length     | 15CM                                   |  |
| Weight     | 31g                                    |  |
| Packing    | Color Box                              |  |
|            |                                        |  |