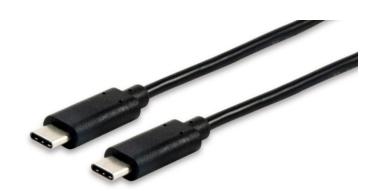

# USB 2.0 High Speed Type C Cable Type C Male to C Male

The Equip USB-C to USB-C Charge Cable lets you charge your USB-C device as well as sync your photos, music and data to your existing laptop at transfer speeds of 480 Mbps. Plus, the cable also supports up to 3 Amps of power output for charging USB-C devices.

### **I** Specification

| Connectors   | 1x USB Type C Male |  |  |
|--------------|--------------------|--|--|
| Connectors   | 1x USB Type C Male |  |  |
| O.D          | 3.8mm              |  |  |
| Color        | Black              |  |  |
| Cable length | 1M                 |  |  |
| Packing      | Equip zip bag      |  |  |