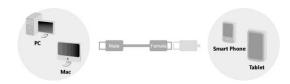

Type C Cable Type C Male to C Male

The Equip USB-C to USB-C Charge Cable lets you charge your USB-C device as well as sync your photos, music and data to your existing laptop at transfer speeds of 480 Mbps. Plus, the cable also supports up to 3 Amps of power output for charging USB-C devices.

### **I** Specification

| Connectors   | 1x USB Type C Male |  |  |
|--------------|--------------------|--|--|
| Connectors   | 1x USB Type C Male |  |  |
| O.D          | 3.8mm              |  |  |
| Color        | Black              |  |  |
| Cable length | 1M                 |  |  |
| Packing      | Equip zip bag      |  |  |

# **I Key Features**

This USB-C cable supports up to 3A of power output and can be used for charging and powering USB-C enabled devices.

### **I Application Diagram**



# **I Ordering Information**

| PN       | EAN           | Package Size     | Weight |
|----------|---------------|------------------|--------|
| 12888307 | 4015867198711 | 200 x 150 x 50mm | 41g    |

### **I Package Contents**

- 1 x USB 3.1 Cable, C/M to C/M







www.equip-info.net