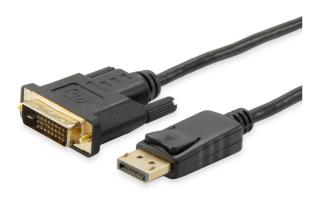

# DisplayPort to DVI-D Dual Link Cable

119336

The equip® DisplayPort Cable is a new generation digital audio and video cable, designed primarily for connections between computer and its display monitor, or a computer and a home-theater system. It provides optimal resolution up to 1920 x 1200, color depth and refresh rate over fewer wires.

### **I** Specification

| Connector.1  | DisplayPort Male |
|--------------|------------------|
| Connector.2  | DVI-D Male       |
| Cable length | 2.0m             |
| Material     | Plastic          |
|              |                  |