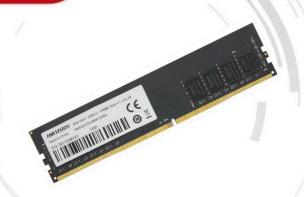

## Introduction

Hikvision memory module U1 is a DDR4 memory , which is manufactured by using original high-quality granules and mature production technology to make it more compatible, work stable and cost-effective. It can be widely used in PC installation, various high-bandwidth, high-performance system applications.

#### **Available Models**

HS-UDIMM-U1(STD)/HKED4081CAB2F1ZB1 HS-UDIMM-U1(STD)/HKED4161CAB2F1ZB1 8GB DDR4 U-DIMM 3200MHz CL18 1R×8 16GB DDR4 U-DIMM 3200MHz CL18 2R×8

# **Specifications**

| Name                    | HIKVISION DDR4 U1                      |                                        |
|-------------------------|----------------------------------------|----------------------------------------|
| Model                   | HS-UDIMM-<br>U1(STD)/HKED4081CAB2F1ZB1 | HS-UDIMM-<br>U1(STD)/HKED4161CAB2F1ZB1 |
| Capacity                | 8GB                                    | 16GB                                   |
| Interface               | DDR4                                   |                                        |
| frequency               | 3200MHz                                |                                        |
| Pin                     | 288pin                                 |                                        |
| CAS Latency             | CL18                                   |                                        |
| Working Voltage         | 1.35V                                  |                                        |
| Size(L×W×H mm)          | 133.35×31.25×1.4                       |                                        |
| Operation temperature   | 0 °C to 85 °C (32 °F to 185 °F)        |                                        |
| Limited warranty period | Lifetime warranty                      |                                        |